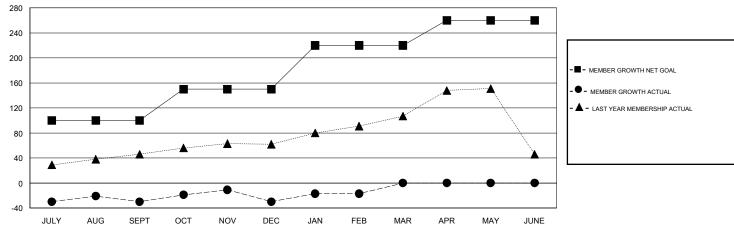

## GMT: LOCATION HONG KONG, CHINA **GMT CA**

|               | Club          | os          |               | Members               |                           |                         |                                                    |  |
|---------------|---------------|-------------|---------------|-----------------------|---------------------------|-------------------------|----------------------------------------------------|--|
|               | RESULTS FOR   | R 2019-2020 |               | RESULTS FOR 2019-2020 |                           |                         |                                                    |  |
| QUARTER       | NEW CLUB GOAL | NEW CLUBS   | DROPPED CLUBS | QUARTER               | MEMBER GROWTH NET<br>GOAL | MEMBER GROWTH<br>ACTUAL | DROPPED<br>MEMBERS ACTUAL<br>(including transfers) |  |
| JULY/AUG/SEPT | 1             | 0           | 0             | JULY/AUG/SEPT         | 100                       | 172                     | 180                                                |  |
| OCT/NOV/DEC   | 1             | 0           | 0             | OCT/NOV/DEC           | 50                        | 60                      | 53                                                 |  |
| JAN/FEB/MAR   | 1             | 0           | 0             | JAN/FEB/MAR           | 70                        | 24                      | 10                                                 |  |
| APR/MAY/JUNE  | 1             | 0           | 0             | APR/MAY/JUNE          | 40                        | 0                       | 0                                                  |  |